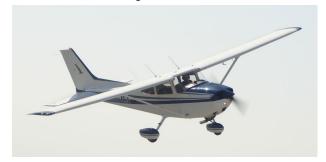

## 1971 Cessna 172L – N3862Q – Membership

Hangared at AFI – Fullerton Municipal Airport

20% Shares Available – \$12,500 (With AOPA Membership) Monthly for Hangar Rent \$95 – Hourly Rate Dry \$30 (Tach)

5,632 Hours Total Airframe Time – 100 Hours Since Top Engine Overhaul LY-CON Cylinders & Power Flow Exhaust Headers

Approximately 170 HP (20HP Over Stock Lycoming 0-320-E2D)

**Apollo SL15M Communication Panel** 

Garmin 430W NAVCOM (WAAS) & VOR/ILS

Garmin GTX345 Transponder (ADS-B Out & In), Static Air Temp.

King KX-155 NAVCOM VOR/ILS

Three Light Marker Beacon

**CHT and EGT Gages** 